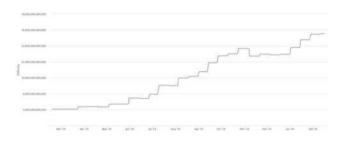

Graph 2 | Difficulty Level

Source: blockchain.com

Mining difficulty level can be described by the relative measure of how difficult it is to find a new block. The difficulty is adjusted periodically as a function of how much hashing power has been deployed by the network of miners. As the processor power in the network increases, the level of difficulty increases and the amount of individual rewards decreases. In order to gain return additional advantages must be sustained.