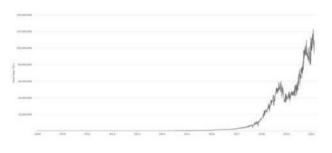

#### **INCREASING HASH POWER REQUIREMENT**

Hash power is the estimated number of tera hashes per second (trillions of hashes per second) the network performs. This rate increases as the total processor power operating in the network increases.

Graph 1 | Hash Rate Per Years

Source: blockchain.com

This can be thought of as splitting a cake. While all miners compete to earn new coins in the system, only the strongest can win the biggest share. For this reason, the difficulty level of the Bitcoin network, which has reached the hash rate of 109,800,000 TH / s as of March 2020, increases in line with this rate, as shown below.