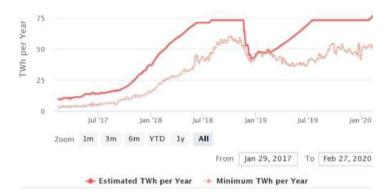

#### **ENERGY CONSUMPTION**

Hash power is the estimated number of tera hashes per second (trillions of hashes per second) the network performs. This rate increases as the total processor power operating in the network increases.

Graph 3 | Bitcoin Energy Consumption Index

Source: bitcoinenergyconsumption.com

When Crypto mining energy consumption is analyzed, it is seen that it is in a continuous upward trend. This situation can reduce the individual profitability as well as requiring the need to reduce energy costs for mining. That is why the choice of location of mining companies that will work high hash forces all day long is very important.

As can be seen, there is a direct correlation between high hash requirement and energy consumption. It is clear that those who invest more in the mining infrastructure to be rewarded need technology, cheap energy and effective cooling system. Providing these conditions at the same time forces individual investors and causes profitability to be concentrated around strong mining Mining companies are aware of this situation and continue to mine, keeping user profitability at the required level. Crypto Haven works in a structure that takes the user to the center: profitability is reflected to the users at the maximum level.